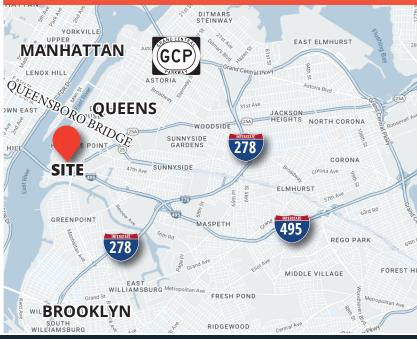

#### ACCESS:

- MINUTES TO 278 495 GCP
- MINUTES TO MANHATTAN!
- WALK TO ALL L.IC. SUBWAYS!

### MINUTES TO MANHATTAN! PRIME HUNTER'S POINT LOCATION!