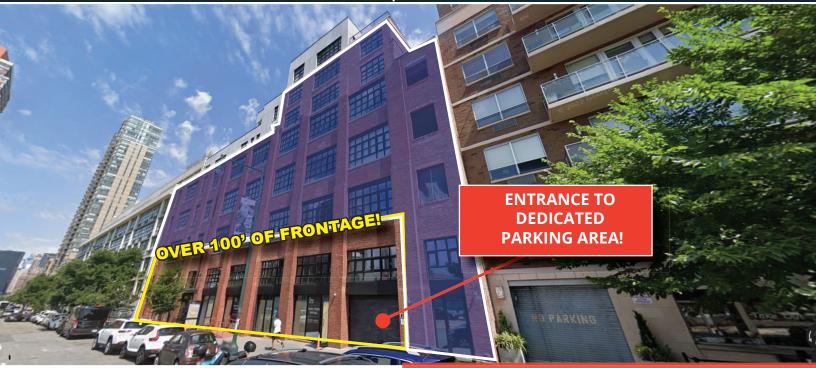

# ULTRA PRIME HUNTERS POINT L.I.C LOCATION! 10,000 SF RETAIL WITH 5,000 SF PARKING/STORAGE 5-33 48TH AVENUE | LONG ISLAND CITY, NY

#### **PROPERTY OVERVIEW:**

- GROUND FLOOR: 10,0000 SF
- LOWER LEVEL: 5,000 SF
- AVAILABILITY: IMMEDIATE

#### **SPACE AVAILABLE:**

- NNN INVESTMENT OPPORTUNITY!
- \$550,000 NOI PER ANNUM (CALL FOR MORE DETAILS)
- IN-PLACE TENANT
- GENERATE CASH FLOW IMMEDIATELY!

#### ACCESS:

- MINUTES TO 278 495 GCP
- MINUTES TO MANHATTAN!
- WALK TO ALL L.IC. SUBWAYS!